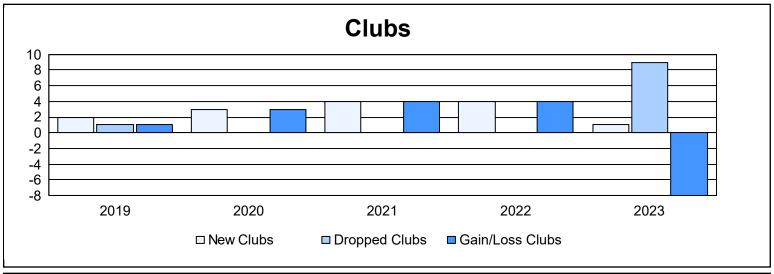

District E 3 As of June 2023 Cumulative

| Year      | New<br>Clubs | Dropped<br>Clubs | Gain/<br>Loss<br>Clubs | New<br>Members | Charter<br>Members | Reinstate<br>Members | Transfer<br>Members | Total<br>Member<br>Added | Total<br>Members<br>Dropped | Gain/<br>Loss<br>Members |
|-----------|--------------|------------------|------------------------|----------------|--------------------|----------------------|---------------------|--------------------------|-----------------------------|--------------------------|
| 2018-2019 | 2            | 1                | 1                      | 147            | 49                 | 0                    | 5                   | 201                      | 163                         | 38                       |
| 2019-2020 | 3            | 0                | 3                      | 96             | 83                 | 0                    | 0                   | 179                      | 62                          | 117                      |
| 2020-2021 | 4            | 0                | 4                      | 132            | 110                | 1                    | 1                   | 244                      | 94                          | 150                      |
| 2021-2022 | 4            | 0                | 4                      | 70             | 114                | 1                    | 8                   | 193                      | 259                         | -66                      |
| 2022-2023 | 1            | 9                | -8                     | 88             | 31                 | 1                    | 6                   | 126                      | 399                         | -273                     |
| Average   | 3            | 2                | 1                      | 107            | 77                 | 1                    | 4                   | 189                      | 195                         | -7                       |